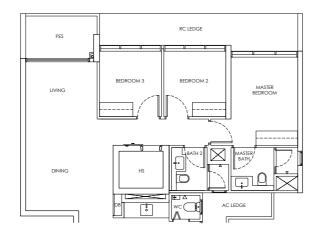

#### 5-BEDROOM

Type E1

Area: 144 sqm

Blk 246 #02-22 to #21-22

#### Type E1-P

Area: 144 sqm Blk 246 #01-22 RC LEDGE

RC LEDGE

MASTER
BEDROOM 2

BEDROOM 3

LIVING

RC LEDGE

J.MASTER
BEDROOM

J.MASTER
BEDROOM

#### Type E1-U

Area: 171 sqm Blk 246 #22-22

#### LEGEND

DB: Distribution Board

AC LEDGE: Air-Conditioner Ledge

F: Fridge

W: Washer cum dryer machine

: Non-Strata Area (Void)