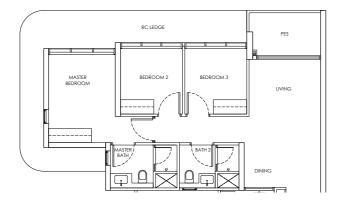

#### 3-BEDROOM 3-BEDROOM

#### Type C1 / C1-m

Area: 85 sqm

Blk 242 #02-08 to #21-08 Blk 244 #02-11 to #21-11\* (Mirror)

#### Type C1-P / C1-m-P

Area: 85 sqm

Blk 242 #01-08 Blk 244 #01-11\* (Mirror)

#### Type C1-U / C1-m-U

Area: 103 sqm

Blk 242 #22-08 Blk 244 #22-11\* (Mirror)

#### LEGEND

DB: Distribution Board

AC LEDGE: Air-Conditioner Ledge

F: Fridge

W: Washer cum dryer machine

Area includes AC ledge, balcony/ PES and Strata Void over Living/ Dining space. RC ledge and non-strata void are excluded from the strata area