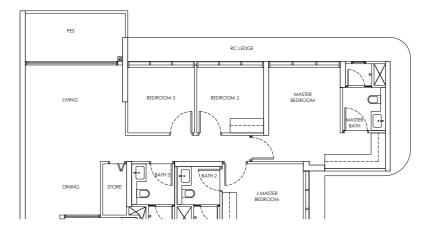

#### 5-BEDROOM

Type E1

Area: 144 sqm

Blk 246 #02-22 to #21-22

#### Type E1-P

Area: 144 sqm Blk 246 #01-22 RC LEDGE

RC LEDGE

MASTER
BEDROOM 2

BEDROOM 3

LIVING

RC LEDGE

J.MASTER
BEDROOM

J.MASTER
BEDROOM

#### Type E1-U

Area: 171 sqm Blk 246 #22-22

#### LEGEND

DB: Distribution Board

AC LEDGE: Air-Conditioner Ledge

F: Fridge

W: Washer cum dryer machine

: Non-Strata Area (Void)