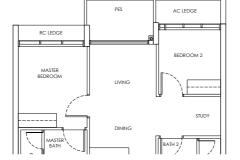

#### 2-BEDROOM + STUDY

#### Type B2 / B2-m

Area: 68 sqm

Blk 242 #04-02 to #21-02

Blk 244 #02-18 to #21-18

Blk 246 #04-20 to #21-20

Blk 248 #03-29 to #18-29

Blk 250 #02-45 to #18-45

Blk 242 #02-01 to #21-01\* (Mirror)

Blk 244 #04-17 to #21-17\* (Mirror)

Blk 246 #02-19 to #21-19\* (Mirror) Blk 248 #02-28 to #18-28\* (Mirror)

Blk 250 #03-44 to #18-44\* (Mirror)

#### Type B2-P / B2-m-P

Area: 68 sqm

Blk 244 #01-18

Blk 250 #01-45

Blk 242 #01-01\* (Mirror)

Blk 246 #01-19\* (Mirror)

Blk 248 #01-28\* (Mirror)

#### Type B2-U / B2-m-U

Area: 81 sqm

Blk 242 #22-02

Blk 244 #22-18

Blk 246 #22-20

Blk 248 #19-29

Blk 250 #19-45 Blk 242 #22-01\* (Mirror)

Blk 244 #22-17\* (Mirror)

Blk 246 #22-19\* (Mirror)

Blk 248 #19-28\* (Mirror) Blk 250 #19-44\* (Mirror)

#### LEGEND

DB: Distribution Board

AC LEDGE: Air-Conditioner Ledge

F: Fridge

W: Washer cum dryer machine

: Non-Strata Area (Void)

Area includes AC ledge, balcony/ PES and Strata Void over Living/ Dining space. RC ledge and non-strata void are excluded from the strata area