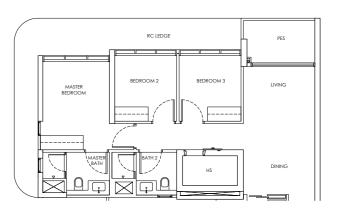

#### 2-BEDROOM

#### Type B1 / B1-m

Area: 65 sqm

Blk 242 #02-09 to #21-09 Blk 246 #02-27 to #21-27

Blk 248 #02-36 to #18-36

Blk 244 #02-10 to #21-10\* (Mirror)

Blk 250 #02-37 to #18-37\* (Mirror)

#### Type B1-P / B1-m-P

Area: 65 sqm

Blk 242 #01-09

Blk 246 #01-27

Blk 248 #01-36

Blk 244 #01-10\* (Mirror)

Blk 250 #01-37\* (Mirror)

#### Type B1-U / B1-m-U

Area: 77 sqm

Blk 242 #22-09

Blk 246 #22-27 Blk 248 #19-36

Blk 244 #22-10\* (Mirror)

Blk 250 #19-37\* (Mirror)