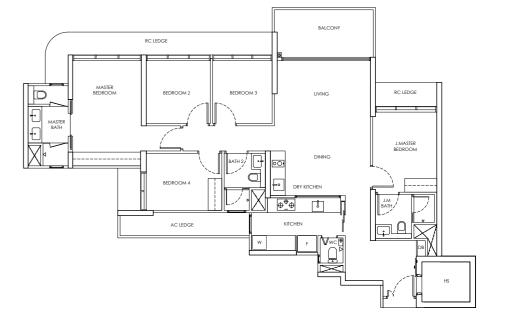

#### Type D2

Area: 129 sqm

Blk 246 #02-21 to #21-21

#### Type D2-P

Area: 129 sqm

Blk 246 #01-21

#### Type D2-U

Area: 156 sqm

Blk 246 #22-21

LEGEND

DB: Distribution Board

AC LEDGE: Air-Conditioner Ledge

F: Fridge

W: Washer cum dryer machine