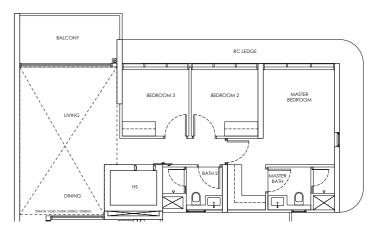

#### 5-BEDROOM

Type E1

Area: 144 sqm

Blk 246 #02-22 to #21-22

#### Type E1-P

Area: 144 sqm Blk 246 #01-22 RC LEDGE

RC LEDGE

MASTER
BEDROOM 2

BEDROOM 3

LIVING

RC LEDGE

J.MASTER
BEDROOM

J.MASTER
BEDROOM

#### Type E1-U

Area: 171 sqm Blk 246 #22-22