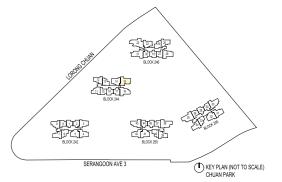

#### LEGEND

DB: Distribution Board

AC LEDGE: Air-Conditioner Ledge

F: Fridge

W: Washer cum dryer machine

: Non-Strata Area (Void)

SERANGOON AVE 3

(1) KEY PLAN (NOT TO SCALE) CHUAN PARK