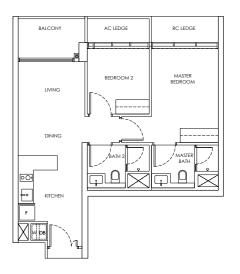

#### LEGEND

DB: Distribution Board

AC LEDGE: Air-Conditioner Ledge

F: Fridge

W: Washer cum dryer machine

: Non-Strata Area (Void)