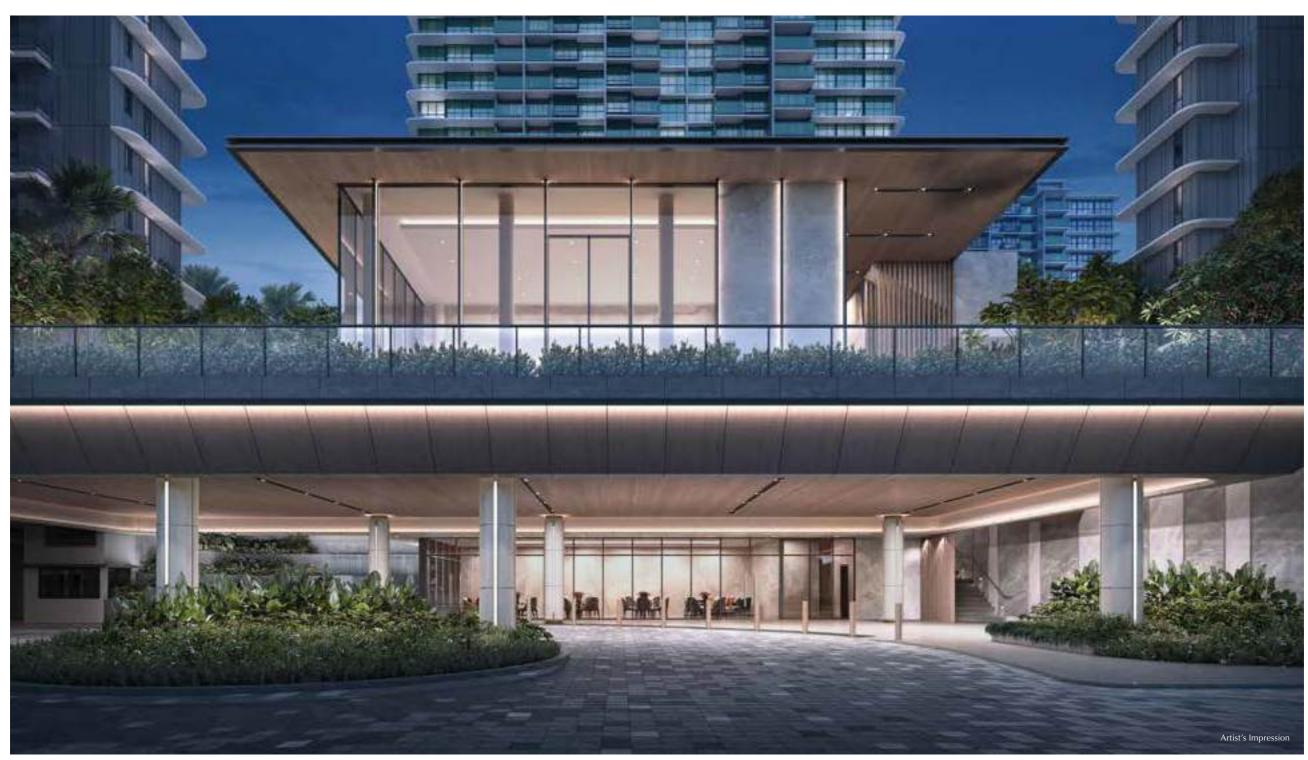

#### DISCOVER AN EXQUISITE, MODERN OASIS

Enveloped by nature, Chuan Park is a rare tranquil haven that is set amidst the quietude of Lorong Chuan and the convenience of Serangoon. Modern touches flow throughout the three 22-storey and two 19-storey residential blocks, comprising 916 residential units. Alongside indulgent lifestyle facilities, unmatched convenience comes in the forms of a 1-minute walk to Lorong Chuan MRT Station and the proximity to a wealth of lifestyle amenities and educational institutions.

## INDULGENCE FOR THE SENSES

As you approach the Botanical Stairway, a sense of serenity instantly greets you. Nature surrounds the modern facilities such as the Oasis Pool and Oasis Jacuzzi, creating an idyllic setting for discerning individuals who seek a tranquil lifestyle. Families can find the perfect balance of relaxation and fun with the Kids Adventure Water and Kids Club that entertain and delight the young ones.

#### ELEGANT RELAXATION AT ITS FINEST

Take a dip into pure bliss. Tailored for all ages, different pool facilities can fulfil all moments that call for rejuvenation, reinvigoration, and recreation. Unwind at the Garden Pavilion, swim laps at the 50m Lap Pool, or watch your young ones splash and dash at the Kids Wading Pool.