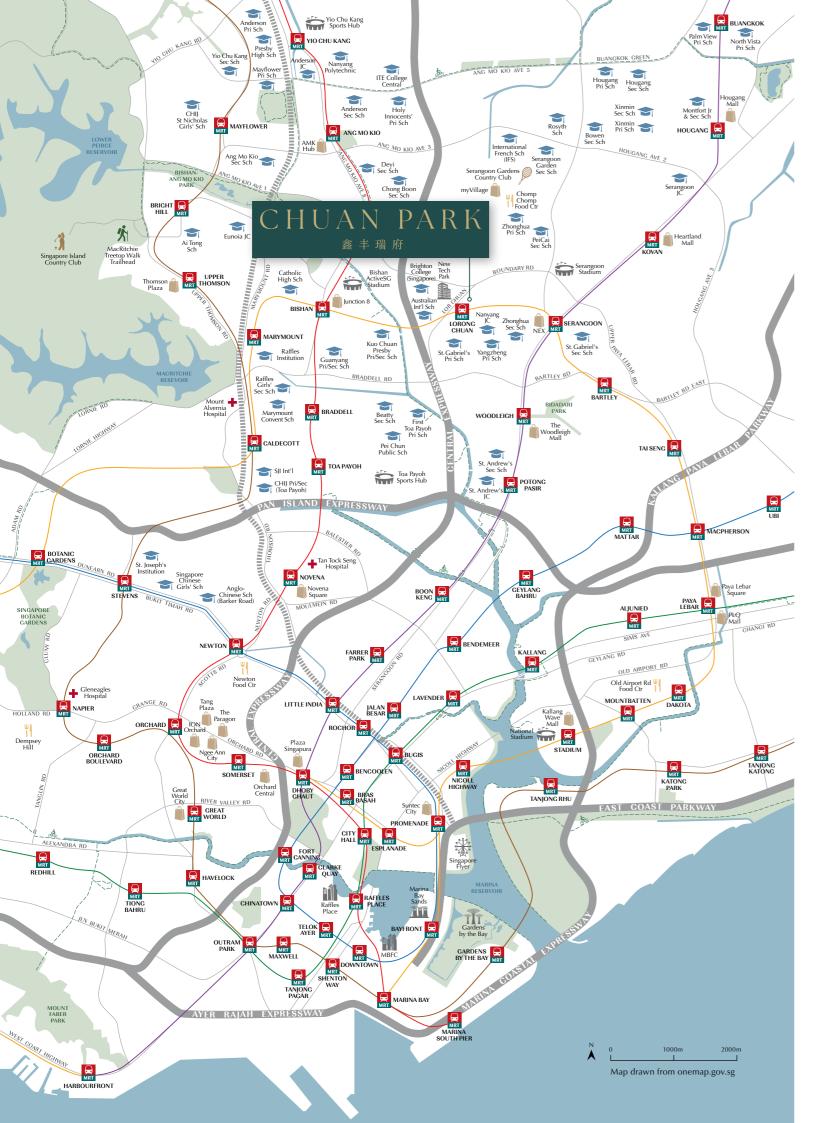

## A WELL-CONNECTED AND WELL-ROUNDED ADDRESS

Embrace a seamlessly connected lifestyle with Lorong Chuan MRT Station just a minute walk away from home. Enjoy swift and smooth access to major destinations, allowing you to explore Singapore with unparalleled ease. Less time for travelling, more time for everything that matters.

MRT

ST. GABRIEL'S PRIMARY SCHOOL

CHOMP CHOMP FOOD CENTRE

| RETAIL & DINING         |         |       |
|-------------------------|---------|-------|
| NEX                     | 1 stop  | 4-min |
| Chomp Chomp Food Centre |         | 5-min |
| myVillage               |         | 5-min |
| Junction 8              | 1 stop  | 6-min |
| The Woodleigh Mall      | 2 stops | 6-min |
| Heartland Mall Kovan    | 2 stops | 8-min |
| Velocity@Novena Square  | 4 stops | 9-min |

# ION ORCHARD

|                 | $\rightleftharpoons$ | 6      |
|-----------------|----------------------|--------|
| Thomson Plaza   |                      | 9-min  |
| Hougang Mall    | 3 stops              | 10-min |
| Plaza Singapura | 7 stops              | 10-min |
| PLQ Mall        | 5 stops              | 10-min |
| ION Orchard     | 6 stops              | 11-min |
| Suntec City     | 10 stops             | 12-min |
|                 |                      |        |

#### NANYANG JUNIOR COLLEGE

| EDUCATION                      | 衣     |       |
|--------------------------------|-------|-------|
| Nanyang Junior College         | 4-min | 2-min |
| St. Gabriel's Pri Sch          | 5-min | 2-min |
| St. Gabriel's Sec Sch          | 5-min | 2-min |
| Yangzheng Pri Sch              | 9-min | 2-min |
| Zhonghua Sec Sch               |       | 2-min |
| Australian Int'l Sch Singapore |       | 3-min |

#### AUSTRALIAN INT'L SCHOOL SINGAPORE

|                                | .0—0, |
|--------------------------------|-------|
| Brighton College (Singapore)   | 3-min |
| Peicai Sec Sch                 | 4-min |
| Kuo Chuan Presbyterian Pri Sch | 7-min |
| St. Andrew's Sec Sch           | 7-min |
| Kuo Chuan Presbyterian Sec Sch | 8-min |
| St. Andrew's Junior College    | 8-min |
|                                |       |

#### SINGAPORE BOTANIC GARDENS

| LEISURE & NATURE                  |       |
|-----------------------------------|-------|
| Serangoon Stadium                 | 5-min |
| Serangoon Gardens Country Club    | 6-min |
| Bidadari Park                     | 7-min |
| Bishan-Ang Mo Kio Park            | 7-min |
| MacRitchie Treetop Walk Trailhead | 9-min |
|                                   |       |

#### MACRITCHIE RESERVOIR

| MacRitchie Reservoir            |         | 10-min |
|---------------------------------|---------|--------|
| National Stadium                | 8 stops | 10-min |
| Singapore Botanic Gardens       | 4 stops | 12-min |
| Sungei Serangoon Park Connector |         | 15-min |
|                                 |         |        |