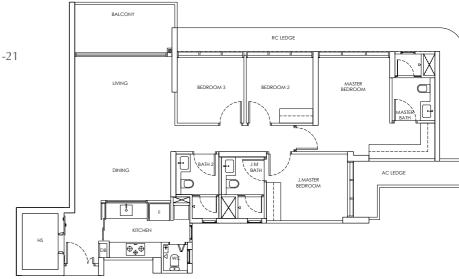

#### 5-BEDROOM

Type E1

Area: 144 sqm

Blk 246 #02-22 to #21-22

#### Type E1-P

Area: 144 sqm Blk 246 #01-22 RC LEDGE

RC LEDGE

MASTER
BEDROOM 2

BEDROOM 3

LIVING

RC LEDGE

J.MASTER
BEDROOM

J.MASTER
BEDROOM

#### Type E1-U

Area: 171 sqm Blk 246 #22-22