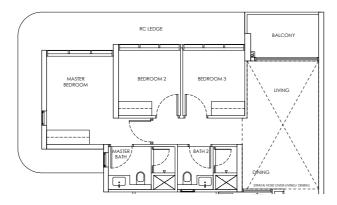

#### 3-BEDROOM 3-BEDROOM

#### Type C1 / C1-m

Area: 85 sqm

Blk 242 #02-08 to #21-08 Blk 244 #02-11 to #21-11\* (Mirror)

#### Type C1-P / C1-m-P

Area: 85 sqm

Blk 242 #01-08 Blk 244 #01-11\* (Mirror)

#### Type C1-U / C1-m-U

Area: 103 sqm

Blk 242 #22-08 Blk 244 #22-11\* (Mirror)

#### LEGEND

DB: Distribution Board

AC LEDGE: Air-Conditioner Ledge

F: Fridge

W: Washer cum dryer machine

Area includes AC ledge, balcony/ PES and Strata Void over Living/ Dining space. RC ledge and non-strata void are excluded from the strata area