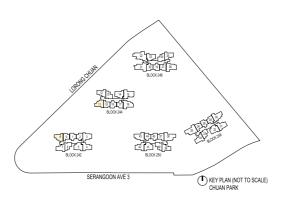

#### LEGEND

DB: Distribution Board

AC LEDGE: Air-Conditioner Ledge

F: Fridge

W: Washer cum dryer machine

: Non-Strata Area (Void)

SERANGOON AVE 3

(1) KEY PLAN (NOT TO SCALE) CHUAN PARK