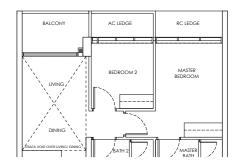

#### Type B2 / B2-m

Area: 68 sqm

Blk 242 #04-02 to #21-02

Blk 244 #02-18 to #21-18

Blk 246 #04-20 to #21-20

Blk 248 #03-29 to #18-29

Blk 250 #02-45 to #18-45

Blk 242 #02-01 to #21-01\* (Mirror)

#### Type B2-U / B2-m-U

Area: 81 sqm

Blk 242 #22-02

Blk 244 #22-18

Blk 246 #22-20

Blk 248 #19-29

Blk 250 #19-45 Blk 242 #22-01\* (Mirror)

Blk 244 #22-17\* (Mirror)