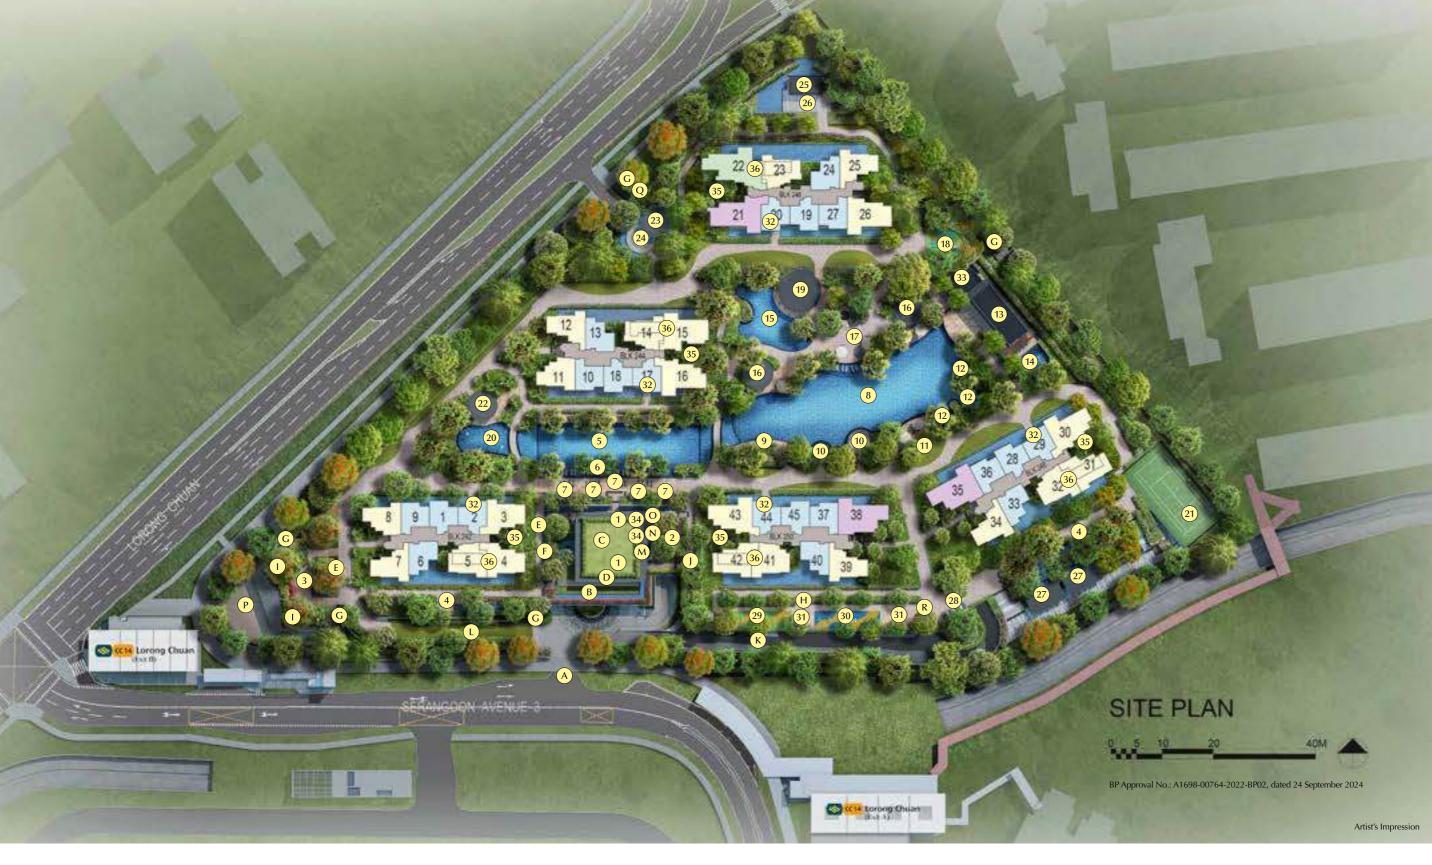

#### 1<sup>ST</sup> STOREY

- 1. FUNCTION ROOM
- LAWN
- RESPITE DECK
- RESIDENTIAL COURTYARD
- 50M LAP POOL
- WATER LOUNGE
- POOLSIDE CABANAS & POOLSIDE WALK
- OASIS POOL
- 9. OASIS DECK
- 10. RECESSED LOUNGES
- 11. RELAXATION DECK & RELAXATION LAWN
- 12. OASIS COVES & OASIS JACUZZI
- 13. GYM
- 14. HYDROTHERAPY COVE
- 15. KIDS ADVENTURE WATER

- 16. POOLSIDE PAVILIONS & POOLSIDE DECK
- 17. BOTANICAL DECK
- 18. KIDS PLAYGROUND 19. KIDS CLUB
- 20. KIDS WADING POOL
- 21. TENNIS COURT
- 22. GARDEN PAVILION
- 23. ORCHARD PAVILION
- 24. TRANQUIL ENCLAVE
- 25. FOREST PAVILION
- 26. FOREST SERENITY
- 27. RIVERSIDE PAVILIONS 28. RIVERSIDE PLAZA
- 29. ADULT FITNESS CORNER
- 30. ELDERLY FITNESS CORNER

- 31. YOGA DECK
- 32. FOYER LOBBY
- 33. CHANGING ROOMS
- 34. COMMON TOILET
- 35. VENTILATION SHAFT

#### **ROOF LEVEL**

36. WATER TANK

#### BASEMENT 1

- A. ENTRANCE
- B. ARRIVAL COURTYARD
- C. STUDY ROOM
- D. DROP-OFF
- E. BICYCLE PARKING LOTS

- F. GUARD HOUSE
- G. PEDESTRIAN SIDE GATES
- H. ELECTRICAL SUBSTATION
- I. COMMERCIAL UNIT
- GENERATOR SET
- K. MAINTENANCE / SERVICE ACCESS
- L. FIRE ENGINE ACCESS
- M. COMMON LIFT TO E-DECK
- N. COMMON TOILET
- O. MANAGEMENT OFFICE
- P. OPEN PLAZA
- Q. GUARD POST
- R. BIN CENTRE