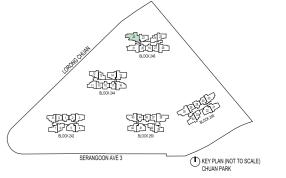

#### LEGEND

DB: Distribution Board

AC LEDGE: Air-Conditioner Ledge

F: Fridge

W: Washer cum dryer machine

: Non-Strata Area (Void)

SERANGOON AVE 3

(1) KEY PLAN (NOT TO SCALE) CHUAN PARK