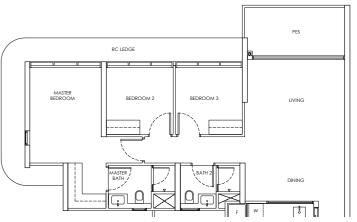

#### Type D1 / D1-m

Area: 124 sqm

Blk 250 #02-38 to #18-38 Blk 248 #02-35 to #18-35\* (Mirror)

#### Type D1-P / D1-m-P

Area: 124 sqm

Blk 250 #01-38

Blk 248 #01-35\* (Mirror)

#### Type D1-U / D1-m-U

Area: 150 sqm

Blk 250 #19-38

Blk 248 #19-35\* (Mirror)

LEGEND

DB: Distribution Board

AC LEDGE: Air-Conditioner Ledge

F: Fridge

W: Washer cum dryer machine

Area includes AC ledge, balcony/ PES and Strata Void over Living/ Dining space. RC ledge and non- strata void are excluded from the strata area