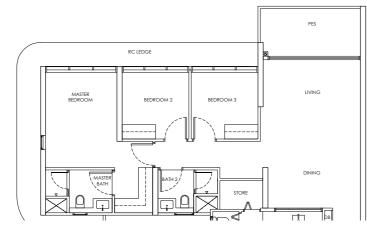

#### Type D2

Area: 129 sqm

Blk 246 #02-21 to #21-21

#### Type D2-P

Area: 129 sqm

Blk 246 #01-21

#### Type D2-U

Area: 156 sqm

Blk 246 #22-21

LEGEND

DB: Distribution Board

AC LEDGE: Air-Conditioner Ledge

F: Fridge

W: Washer cum dryer machine