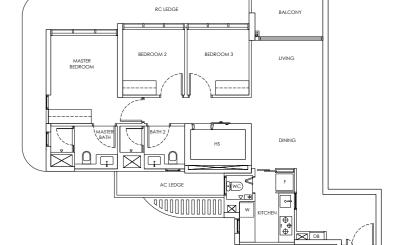

#### 5-BEDROOM

Type E1

Area: 144 sqm

Blk 246 #02-22 to #21-22

#### Type E1-P

Area: 144 sqm Blk 246 #01-22 RC LEDGE

RC LEDGE

MASTER
BEDROOM 2

BEDROOM 3

LIVING

RC LEDGE

J.MASTER
BEDROOM

J.MASTER
BEDROOM

#### Type E1-U

Area: 171 sqm Blk 246 #22-22