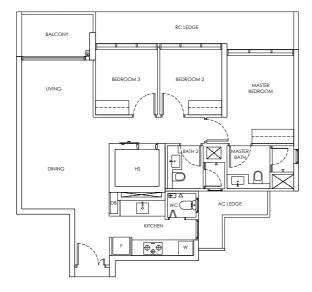

#### 5-BEDROOM

Type E1

Area: 144 sqm

Blk 246 #02-22 to #21-22

#### Type E1-P

Area: 144 sqm Blk 246 #01-22 RC LEDGE

RC LEDGE

MASTER
BEDROOM 2

BEDROOM 3

LIVING

RC LEDGE

J.MASTER
BEDROOM

#### Type E1-U

Area: 171 sqm Blk 246 #22-22