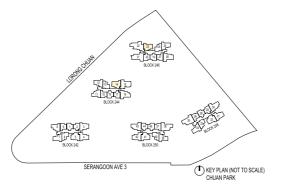

#### LEGEND

DB: Distribution Board

AC LEDGE: Air-Conditioner Ledge

F: Fridge

W: Washer cum dryer machine

: Non-Strata Area (Void)

SERANGOON AVE 3

(1) KEY PLAN (NOT TO SCALE) CHUAN PARK