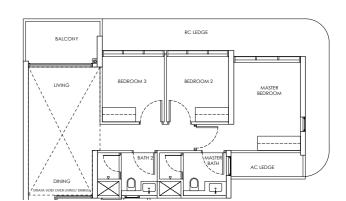

#### Type D1 / D1-m

Area: 124 sqm

Blk 250 #02-38 to #18-38 Blk 248 #02-35 to #18-35\* (Mirror)

#### Type D1-P / D1-m-P

Area: 124 sqm

Blk 250 #01-38

Blk 248 #01-35\* (Mirror)

#### Type D1-U / D1-m-U

Area: 150 sqm

Blk 250 #19-38

Blk 248 #19-35\* (Mirror)

LEGEND

DB: Distribution Board

AC LEDGE: Air-Conditioner Ledge

F: Fridge

W: Washer cum dryer machine

Area includes AC ledge, balcony/ PES and Strata Void over Living/ Dining space. RC ledge and non- strata void are excluded from the strata area