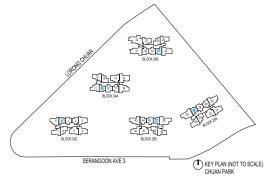

#### LEGEND

DB: Distribution Board

AC LEDGE: Air-Conditioner Ledge

F: Fridge

W: Washer cum dryer machine

: Non-Strata Area (Void)

SERANGOON AVE 3

(1) KEY PLAN (NOT TO SCALE) CHUAN PARK