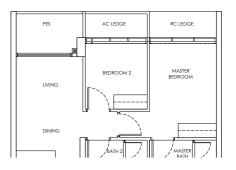

#### Type B1 / B1-m

Area: 65 sqm

Blk 242 #02-09 to #21-09 Blk 246 #02-27 to #21-27

Blk 248 #02-36 to #18-36

Blk 244 #02-10 to #21-10\* (Mirror)

Blk 250 #02-37 to #18-37\* (Mirror)

#### Type B1-U / B1-m-U

Area: 77 sqm

Blk 242 #22-09

Blk 246 #22-27 Blk 248 #19-36

Blk 244 #22-10\* (Mirror)

Blk 250 #19-37\* (Mirror)