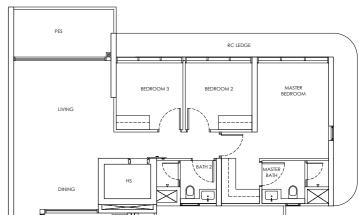

#### Type D2

Area: 129 sqm

Blk 246 #02-21 to #21-21

#### Type D2-P

Area: 129 sqm

Blk 246 #01-21

#### Type D2-U

Area: 156 sqm

Blk 246 #22-21

LEGEND

DB: Distribution Board

AC LEDGE: Air-Conditioner Ledge

F: Fridge

W: Washer cum dryer machine