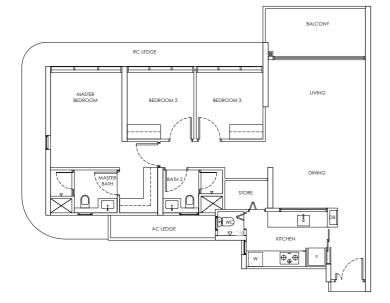

#### 5-BEDROOM

Type E1

Area: 144 sqm

Blk 246 #02-22 to #21-22

#### Type E1-P

Area: 144 sqm Blk 246 #01-22 RC LEDGE

RC LEDGE

MASTER
BEDROOM 2

BEDROOM 3

LIVING

RC LEDGE

J.MASTER
BEDROOM

J.MASTER
BEDROOM

#### Type E1-U

Area: 171 sqm Blk 246 #22-22