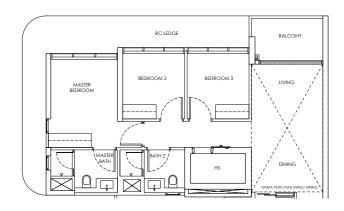

#### 3-BEDROOM 3-BEDROOM

#### Type C1 / C1-m

Area: 85 sqm

Blk 242 #02-08 to #21-08 Blk 244 #02-11 to #21-11\* (Mirror)

#### Type C1-P / C1-m-P

Area: 85 sqm

Blk 242 #01-08 Blk 244 #01-11\* (Mirror)

#### Type C1-U / C1-m-U

Area: 103 sqm

Blk 242 #22-08 Blk 244 #22-11\* (Mirror)