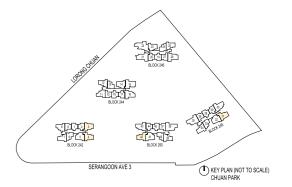

#### LEGEND

DB: Distribution Board

AC LEDGE: Air-Conditioner Ledge

F: Fridge

W: Washer cum dryer machine

: Non-Strata Area (Void)

SERANGOON AVE 3

(1) KEY PLAN (NOT TO SCALE) CHUAN PARK