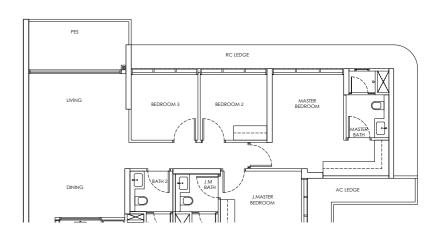

#### 5-BEDROOM

Type E1

Area: 144 sqm

Blk 246 #02-22 to #21-22

#### Type E1-P

Area: 144 sqm Blk 246 #01-22 RC LEDGE

RC LEDGE

MASTER
BEDROOM 2

BEDROOM 3

LIVING

RC LEDGE

J.MASTER
BEDROOM

J.MASTER
BEDROOM

#### Type E1-U

Area: 171 sqm Blk 246 #22-22