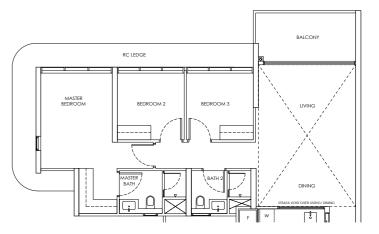

#### Type C3 / C3-m

Area: 112 sqm

Blk 244 #02-16 to #21-16 Blk 250 #02-43 to #18-43

Blk 248 #02-30 to #18-30\* (Mirror)

#### Type C3-P / C3-m-P

Area: 112 sqm

Blk 244 #01-16

Blk 250 #01-43

Blk 248 #01-30\* (Mirror)

#### Type C3-U / C3-m-U

Area: 138 sqm

Blk 244 #22-16

Blk 250 #19-43 Blk 248 #19-30\* (Mirror)

#### LEGEND

DB: Distribution Board

AC LEDGE: Air-Conditioner Ledge

F: Fridge

W: Washer cum dryer machine

: Non-Strata Area (Void)

Area includes AC ledge, balcony/ PES and Strata Void over Living/ Dining space. RC ledge and non- strata void are excluded from the strata area