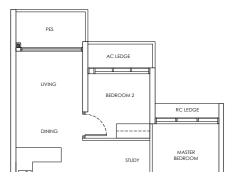

#### LEGEND

DB: Distribution Board

AC LEDGE: Air-Conditioner Ledge

F: Fridge

W: Washer cum dryer machine

: Non-Strata Area (Void)

#### LEGEND

DB: Distribution Board

AC LEDGE: Air-Conditioner Ledge

F: Fridge

W: Washer cum dryer machine

: Non-Strata Area (Void)

Area includes AC ledge, balcony/ PES and Strata Void over Living/ Dining space. RC ledge and non-strata void are excluded from the strata area