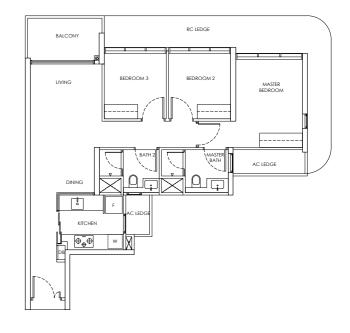

#### 5-BEDROOM

Type E1

Area: 144 sqm

Blk 246 #02-22 to #21-22

#### Type E1-P

Area: 144 sqm Blk 246 #01-22 RC LEDGE

RC LEDGE

MASTER
BEDROOM 2

BEDROOM 3

LIVING

RC LEDGE

J.MASTER
BEDROOM

J.MASTER
BEDROOM

#### Type E1-U

Area: 171 sqm Blk 246 #22-22

#### LEGEND

DB: Distribution Board

AC LEDGE: Air-Conditioner Ledge

F: Fridge

W: Washer cum dryer machine

: Non-Strata Area (Void)