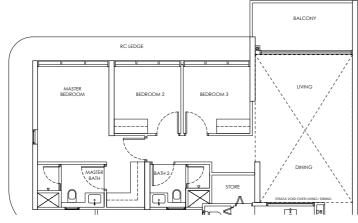

#### Type D1 / D1-m

Area: 124 sqm

Blk 250 #02-38 to #18-38 Blk 248 #02-35 to #18-35\* (Mirror)

#### Type D1-P / D1-m-P

Area: 124 sqm

Blk 250 #01-38

Blk 248 #01-35\* (Mirror)

#### Type D1-U / D1-m-U

Area: 150 sqm

Blk 250 #19-38

Blk 248 #19-35\* (Mirror)

LEGEND

DB: Distribution Board

AC LEDGE: Air-Conditioner Ledge

F: Fridge

W: Washer cum dryer machine

Area includes AC ledge, balcony/ PES and Strata Void over Living/ Dining space. RC ledge and non- strata void are excluded from the strata area