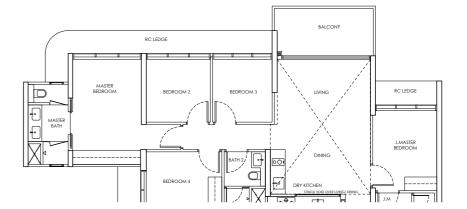

#### Type D2

Area: 129 sqm

Blk 246 #02-21 to #21-21

#### Type D2-P

Area: 129 sqm

Blk 246 #01-21

#### Type D2-U

Area: 156 sqm

Blk 246 #22-21

LEGEND

DB: Distribution Board

AC LEDGE: Air-Conditioner Ledge

F: Fridge

W: Washer cum dryer machine