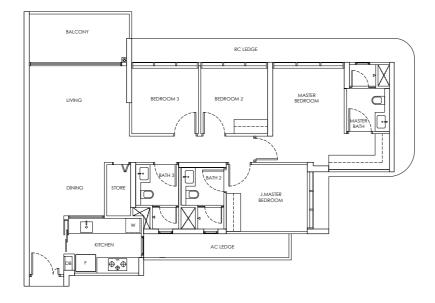

#### 5-BEDROOM

Type E1

Area: 144 sqm

Blk 246 #02-22 to #21-22

#### Type E1-P

Area: 144 sqm Blk 246 #01-22 RC LEDGE

RC LEDGE

MASTER
BEDROOM 2

BEDROOM 3

LIVING

RC LEDGE

J.MASTER
BEDROOM

J.MASTER
BEDROOM

#### Type E1-U

Area: 171 sqm Blk 246 #22-22

#### LEGEND

DB: Distribution Board

AC LEDGE: Air-Conditioner Ledge

F: Fridge

W: Washer cum dryer machine

: Non-Strata Area (Void)