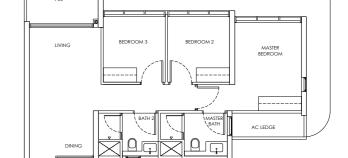

#### Type D2

Area: 129 sqm

Blk 246 #02-21 to #21-21

#### Type D2-P

Area: 129 sqm

Blk 246 #01-21

#### Type D2-U

Area: 156 sqm

Blk 246 #22-21

LEGEND

DB: Distribution Board

AC LEDGE: Air-Conditioner Ledge

F: Fridge

W: Washer cum dryer machine

: Non-Strata Area (Void)