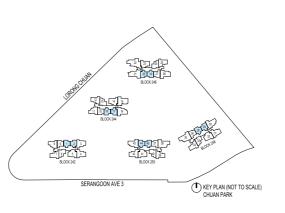

#### LEGEND

DB: Distribution Board

AC LEDGE: Air-Conditioner Ledge

F: Fridge

W: Washer cum dryer machine

: Non-Strata Area (Void)

SERANGOON AVE 3

(1) KEY PLAN (NOT TO SCALE) CHUAN PARK