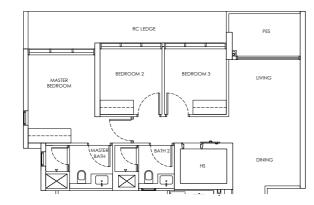

#### 5-BEDROOM

Type E1

Area: 144 sqm

Blk 246 #02-22 to #21-22

#### Type E1-P

Area: 144 sqm Blk 246 #01-22 RC LEDGE

RC LEDGE

MASTER
BEDROOM 2

BEDROOM 3

LIVING

RC LEDGE

J.MASTER
BEDROOM

J.MASTER
BEDROOM

#### Type E1-U

Area: 171 sqm Blk 246 #22-22