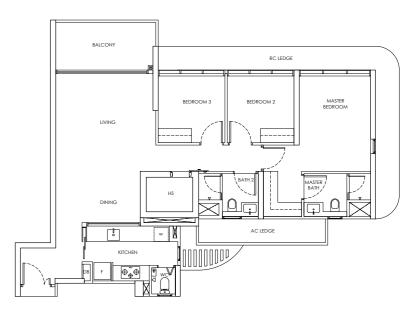

#### Type B1 / B1-m

Area: 65 sqm

Blk 242 #02-09 to #21-09 Blk 246 #02-27 to #21-27

Blk 248 #02-36 to #18-36

Blk 244 #02-10 to #21-10\* (Mirror)

Blk 250 #02-37 to #18-37\* (Mirror)

#### Type B1-P / B1-m-P

Area: 65 sqm

Blk 242 #01-09

Blk 246 #01-27

Blk 248 #01-36

Blk 244 #01-10\* (Mirror)

Blk 250 #01-37\* (Mirror)

#### Type B1-U / B1-m-U

Area: 77 sqm

Blk 242 #22-09

Blk 246 #22-27 Blk 248 #19-36

Blk 244 #22-10\* (Mirror)

Blk 250 #19-37\* (Mirror)