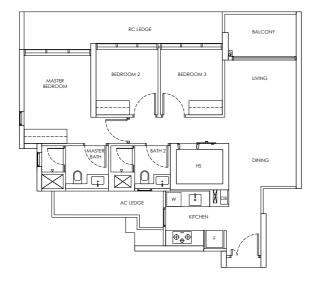

#### 5-BEDROOM

Type E1

Area: 144 sqm

Blk 246 #02-22 to #21-22

#### Type E1-P

Area: 144 sqm Blk 246 #01-22 RC LEDGE

RC LEDGE

MASTER
BEDROOM 2

BEDROOM 3

LIVING

RC LEDGE

J.MASTER
BEDROOM

J.MASTER
BEDROOM

#### Type E1-U

Area: 171 sqm Blk 246 #22-22