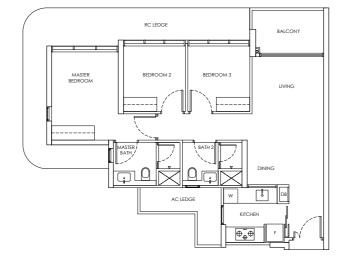

#### 3-BEDROOM 3-BEDROOM

#### Type C1 / C1-m

Area: 85 sqm

Blk 242 #02-08 to #21-08 Blk 244 #02-11 to #21-11\* (Mirror)

#### Type C1-P / C1-m-P

Area: 85 sqm

Blk 242 #01-08 Blk 244 #01-11\* (Mirror)

#### Type C1-U / C1-m-U

Area: 103 sqm

Blk 242 #22-08 Blk 244 #22-11\* (Mirror)

#### LEGEND

DB: Distribution Board

AC LEDGE: Air-Conditioner Ledge

F: Fridge

W: Washer cum dryer machine

Area includes AC ledge, balcony/ PES and Strata Void over Living/ Dining space. RC ledge and non-strata void are excluded from the strata area