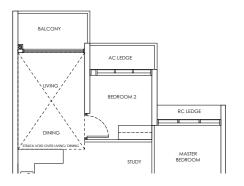

#### LEGEND

DB: Distribution Board

AC LEDGE: Air-Conditioner Ledge

F: Fridge

W: Washer cum dryer machine

: Non-Strata Area (Void)

#### LEGEND

DB: Distribution Board

AC LEDGE: Air-Conditioner Ledge

F: Fridge

W: Washer cum dryer machine

: Non-Strata Area (Void)

Area includes AC ledge, balcony/ PES and Strata Void over Living/ Dining space. RC ledge and non-strata void are excluded from the strata area