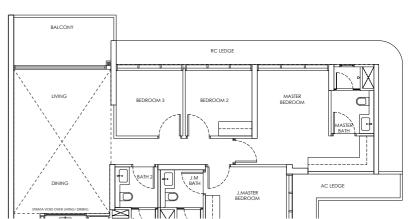

#### 5-BEDROOM

Type E1

Area: 144 sqm

Blk 246 #02-22 to #21-22

#### Type E1-P

Area: 144 sqm Blk 246 #01-22 RC LEDGE

RC LEDGE

MASTER
BEDROOM 2

BEDROOM 3

LIVING

RC LEDGE

J.MASTER
BEDROOM

J.MASTER
BEDROOM

#### Type E1-U

Area: 171 sqm Blk 246 #22-22