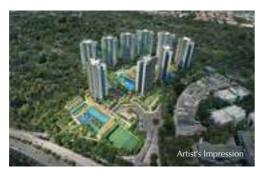

#### DISCOVER AN EXQUISITE, MODERN OASIS

Enveloped by nature, Chuan Park is a rare tranquil haven that is set amidst the quietude of Lorong Chuan and the convenience of Serangoon. Modern touches flow throughout the three 22-storey and two 19-storey residential blocks, comprising 916 residential units. Alongside indulgent lifestyle facilities, unmatched convenience comes in the forms of a 1-minute walk to Lorong Chuan MRT Station and the proximity to a wealth of lifestyle amenities and educational institutions.

## THE FUTURE OF WORK, PLAY, LIVE

A likely elevated future of growth and potential draws anticipation with new developments in the north-east region coming your way. Look forward to more community spaces and amenities that will transform how you work, play, and live. With the completion of the Cross Island Line (CRL), you will also enjoy shorter as well as faster travels and enhanced connectivity.