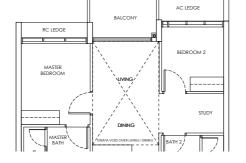

#### 2-BEDROOM + STUDY

#### Type B2 / B2-m

Area: 68 sqm

Blk 242 #04-02 to #21-02

Blk 244 #02-18 to #21-18

Blk 246 #04-20 to #21-20

Blk 248 #03-29 to #18-29

Blk 250 #02-45 to #18-45

Blk 242 #02-01 to #21-01\* (Mirror)

Blk 244 #04-17 to #21-17\* (Mirror)

Blk 246 #02-19 to #21-19\* (Mirror) Blk 248 #02-28 to #18-28\* (Mirror)

Blk 250 #03-44 to #18-44\* (Mirror)

#### Type B2-P / B2-m-P

Area: 68 sqm

Blk 244 #01-18

Blk 250 #01-45

Blk 242 #01-01\* (Mirror)

Blk 246 #01-19\* (Mirror)

Blk 248 #01-28\* (Mirror)

#### Type B2-U / B2-m-U

Area: 81 sqm

Blk 242 #22-02

Blk 244 #22-18

Blk 246 #22-20

Blk 248 #19-29

Blk 250 #19-45 Blk 242 #22-01\* (Mirror)

Blk 244 #22-17\* (Mirror)

Blk 246 #22-19\* (Mirror)

Blk 248 #19-28\* (Mirror) Blk 250 #19-44\* (Mirror)

#### LEGEND

DB: Distribution Board

AC LEDGE: Air-Conditioner Ledge

F: Fridge

W: Washer cum dryer machine

: Non-Strata Area (Void)

Area includes AC ledge, balcony/ PES and Strata Void over Living/ Dining space. RC ledge and non-strata void are excluded from the strata area