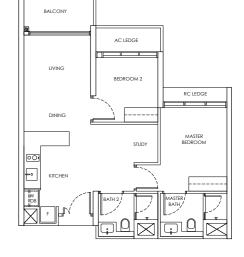

#### 2-BEDROOM + STUDY

#### Type B2 / B2-m

Area: 68 sqm

Blk 242 #04-02 to #21-02

Blk 244 #02-18 to #21-18

Blk 246 #04-20 to #21-20

Blk 248 #03-29 to #18-29

Blk 250 #02-45 to #18-45

Blk 242 #02-01 to #21-01\* (Mirror)

Blk 244 #04-17 to #21-17\* (Mirror)

Blk 246 #02-19 to #21-19\* (Mirror) Blk 248 #02-28 to #18-28\* (Mirror)

Blk 250 #03-44 to #18-44\* (Mirror)

#### Type B2-P / B2-m-P

Area: 68 sqm

Blk 244 #01-18

Blk 250 #01-45

Blk 242 #01-01\* (Mirror)

Blk 246 #01-19\* (Mirror)

Blk 248 #01-28\* (Mirror)

#### Type B2-U / B2-m-U

Area: 81 sqm

Blk 242 #22-02

Blk 244 #22-18

Blk 246 #22-20

Blk 248 #19-29

Blk 250 #19-45 Blk 242 #22-01\* (Mirror)

Blk 244 #22-17\* (Mirror)

Blk 246 #22-19\* (Mirror)

Blk 248 #19-28\* (Mirror) Blk 250 #19-44\* (Mirror)

#### LEGEND

DB: Distribution Board

AC LEDGE: Air-Conditioner Ledge

F: Fridge

W: Washer cum dryer machine

: Non-Strata Area (Void)

Area includes AC ledge, balcony/ PES and Strata Void over Living/ Dining space. RC ledge and non-strata void are excluded from the strata area