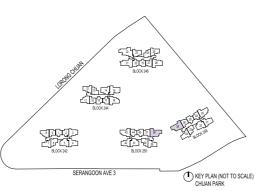

#### LEGEND

DB: Distribution Board

AC LEDGE: Air-Conditioner Ledge

F: Fridge

W: Washer cum dryer machine

: Non-Strata Area (Void)

SERANGOON AVE 3

(1) KEY PLAN (NOT TO SCALE) CHUAN PARK