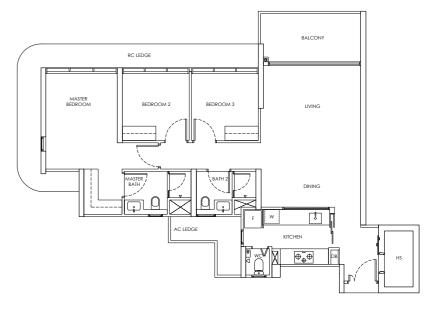

#### Type D2

Area: 129 sqm

Blk 246 #02-21 to #21-21

#### Type D2-P

Area: 129 sqm

Blk 246 #01-21

#### Type D2-U

Area: 156 sqm

Blk 246 #22-21

LEGEND

DB: Distribution Board

AC LEDGE: Air-Conditioner Ledge

F: Fridge

W: Washer cum dryer machine

: Non-Strata Area (Void)