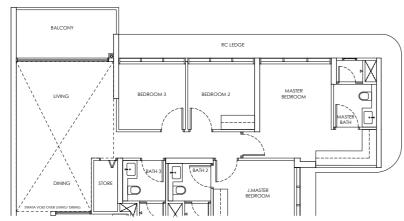

#### 5-BEDROOM

Type E1

Area: 144 sqm

Blk 246 #02-22 to #21-22

#### Type E1-P

Area: 144 sqm Blk 246 #01-22 RC LEDGE

RC LEDGE

MASTER
BEDROOM 2

BEDROOM 3

LIVING

RC LEDGE

J.MASTER
BEDROOM

J.MASTER
BEDROOM

#### Type E1-U

Area: 171 sqm Blk 246 #22-22