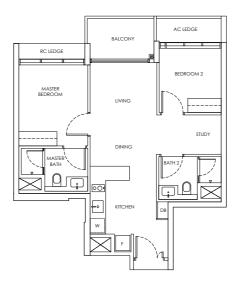

m-P

Area: 65 sqm

Blk 242 #01-09

Blk 246 #01-27

Blk 248 #01-36

Blk 244 #01-10\* (Mirror)

Blk 250 #01-37\* (Mirror)



#### Type B1-U / B1-m-U

Area: 77 sqm

Blk 242 #22-09

Blk 246 #22-27 Blk 248 #19-36

Blk 244 #22-10\* (Mirror)

Blk 250 #19-37\* (Mirror)



#### LEGEND

DB: Distribution Board

AC LEDGE: Air-Conditioner Ledge

F: Fridge

W: Washer cum dryer machine

: Non-Strata Area (Void)



#### 2-BEDROOM + STUDY

#### 2-BEDROOM + STUDY

#### Type B2 / B2-m

Area: 68 sqm

Blk 242 #04-02 to #21-02

Blk 244 #02-18 to #21-18

Blk 246 #04-20 to #21-20

Blk 248 #03-29 to #18-29

Blk 250 #02-45 to #18-45

Blk 242 #02-01 to #21-01\* (Mirror)

Blk 244 #04-17 to #21-17\* (Mirror)

Blk 246 #02-19 to #21-19\* (Mirror) Blk 248 #02-28 to #18-28\* (Mirror)

Blk 250 #03-44 to #18-44\* (Mirror)



#### Type B2-P / B2-m-P

Area: 68 sqm

Blk 244 #01-18

Blk 250 #01-45

Blk 242 #01-01\* (Mirror)

Blk 246 #01-19\* (Mirror)

Blk 248 #01-28\* (Mirror)



#### Type B2-U / B2-m-U

Area: 81 sqm

Blk 242 #22-02

Blk 244 #22-18

Blk 246 #22-20

Blk 248 #19-29

Blk 250 #19-45 Blk 242 #22-01\* (Mirror)

Blk 244 #22-17\* (Mirror)

Blk 246 #22-19\* (Mirror)

Blk 248 #19-28\* (Mirror) Blk 250 #19-44\* (Mirror)



#### LEGEND

DB: Distribution Board

AC LEDGE: Air-Conditioner Ledge

F: Fridge

W: Washer cum dryer machine

: Non-Strata Area (Void)

Area includes AC ledge, balcony/ PES and Strata Void over Living/ Dining space. RC ledge and non-strata void are excluded from the strata area



#### Type B2a / B2a-m

Area: 69 sqm

Blk 244 #02-13 to #21-13

Blk 250 #02-40 to #18-40

Blk 242 #02-06 to #